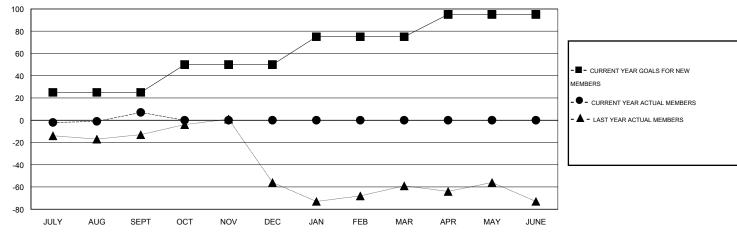

## GOALS AND ACTUAL MEMBERS CUMULATIVE

| DROPPED CLUBS: 0  DROPPED MEMBERS |    | 19 CLUBS OF 56 ADDED 1 OR MORE NEW MEMBERS | GENDER DISTRIBU<br>MALE<br>FEMALE | UTION<br>900 (75.44%)<br>293 (24.56%) |     |
|-----------------------------------|----|--------------------------------------------|-----------------------------------|---------------------------------------|-----|
| DECEASED                          | 7  | CLICK HERE FOR HEALTH                      | EANN VINIT MEMBERS                |                                       | 209 |
| CLUB CANCELLED                    | 0  | ASSESSMENT DATA                            | FAMILY UNIT MEMBERS               |                                       |     |
| OTHER                             | 26 |                                            | HEAD OF HOUSEHOLD                 |                                       | 103 |
| TOTAL                             | 33 |                                            | NON-HEAD OF HOUSEHOL              | 106                                   |     |